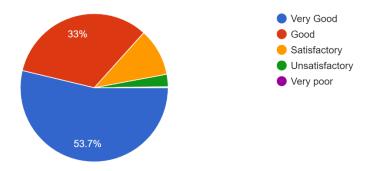

| Internal        | 86 % of the students have     | Question Banks were     |
|-----------------|-------------------------------|-------------------------|
| Evaluation      | responded that the Internal   | introduced through      |
| System          | Evaluation System is          | OBE                     |
|                 | Excellent and good            |                         |
| Examination     | 85% of the respondents        | Introduced Short term   |
| System          | stated that examination       | Projects and online     |
|                 | system is Excellent & Good.   | assignments & Tests     |
| Student-        | 84 % of the respondents       | Counselling sessions    |
| Teacher         | have stated that the student  | were introduced for     |
| relationship    | – teacher relationship is     | both student and        |
|                 | good & excellent              | teachers to             |
|                 |                               | understand their        |
|                 |                               | teachers and students   |
|                 |                               | Staff and Students      |
|                 |                               | were provided with      |
|                 |                               | skill development       |
|                 |                               | programmes              |
| Availability of | 86 % of the respondents       | Few hours are           |
| Teachers for    | have stated that the          | designated in the time  |
| student's       | teachers are available for    | table apart from        |
| requirement     | the personal and              | regular teaching hours  |
|                 | professional requirements     | for the availability of |
|                 |                               | the students            |
| College         | 80% of the students           | HR cell of the college  |
| Administrative  | responded that                | has initiated training  |
| offices         | administrate offices are very | programmes for non-     |
|                 | helpful                       | teaching staff          |