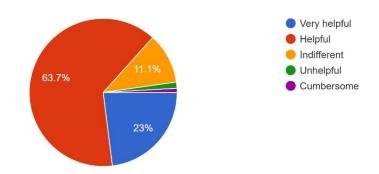

| Internal        | 86 % of the students have     | Question Banks were     |
|-----------------|-------------------------------|-------------------------|
| Evaluation      | responded that the Internal   | introduced through      |
| System          | Evaluation System is          | OBE                     |
|                 | Excellent and good            |                         |
| Examination     | 85% of the respondents        | Introduced Short term   |
| System          | stated that examination       | Projects and online     |
|                 | system is Excellent & Good.   | assignments & Tests     |
| Student-        | 84 % of the respondents       | Counselling sessions    |
| Teacher         | have stated that the student  | were introduced for     |
| relationship    | – teacher relationship is     | both student and        |
|                 | good & excellent              | teachers to             |
|                 |                               | understand their        |
|                 |                               | teachers and students   |
|                 |                               | Staff and Students      |
|                 |                               | were provided with      |
|                 |                               | skill development       |
|                 |                               | programmes              |
| Availability of | 86 % of the respondents       | Few hours are           |
| Teachers for    | have stated that the          | designated in the time  |
| student's       | teachers are available for    | table apart from        |
| requirement     | the personal and              | regular teaching hours  |
|                 | professional requirements     | for the availability of |
|                 |                               | the students            |
| College         | 80% of the students           | HR cell of the college  |
| Administrative  | responded that                | has initiated training  |
| offices         | administrate offices are very | programmes for non-     |
|                 | helpful                       | teaching staff          |