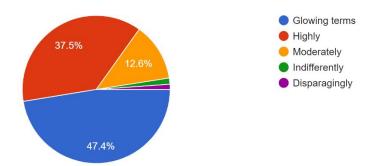

22. After leaving the College how will you talk about the College? \*

Mark only one oval.

- Glowing terms
- \_\_\_\_ Highly
- Moderately
- Indifferently
- Disparagingly

This content is neither created nor endorsed by Google.