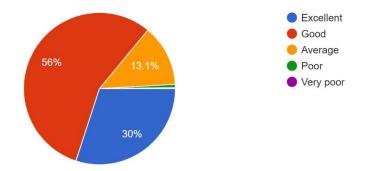

| Internal        | 86 % of the students have     | Question Banks were     |
|-----------------|-------------------------------|-------------------------|
| Evaluation      | responded that the Internal   | introduced through      |
| System          | Evaluation System is          | OBE                     |
|                 | Excellent and good            |                         |
| Examination     | 85% of the respondents        | Introduced Short term   |
| System          | stated that examination       | Projects and online     |
|                 | system is Excellent & Good.   | assignments & Tests     |
| Student-        | 84 % of the respondents       | Counselling sessions    |
| Teacher         | have stated that the student  | were introduced for     |
| relationship    | – teacher relationship is     | both student and        |
|                 | good & excellent              | teachers to             |
|                 |                               | understand their        |
|                 |                               | teachers and students   |
|                 |                               | Staff and Students      |
|                 |                               | were provided with      |
|                 |                               | skill development       |
|                 |                               | programmes              |
| Availability of | 86 % of the respondents       | Few hours are           |
| Teachers for    | have stated that the          | designated in the time  |
| student's       | teachers are available for    | table apart from        |
| requirement     | the personal and              | regular teaching hours  |
|                 | professional requirements     | for the availability of |
|                 |                               | the students            |
| College         | 80% of the students           | HR cell of the college  |
| Administrative  | responded that                | has initiated training  |
| offices         | administrate offices are very | programmes for non-     |
|                 | helpful                       | teaching staff          |