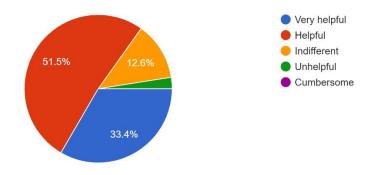

#### How do you find the College Administrative offices? 443 responses

How do you find office of the Registrar? 443 responses

| $\bigcirc$ | Very helpful |
|------------|--------------|
| $\bigcirc$ | Helpful      |
| $\bigcirc$ | Indifferent  |
| $\bigcirc$ | Unhelpful    |
| $\bigcirc$ | Cumbersome   |

11. How do you find the College Administrative offices? \*

- Very helpful
- \_\_\_\_\_ Helpful
- Indifferent
- Unhelpful
- Cumbersome

12. How do you find office of the Registrar? \*

Mark only one oval.

- Very helpful
- 🔵 Helpful
- Indifferent
- Unhelpful
- Cumbersome
- 13. How do you find Director's Office? \*