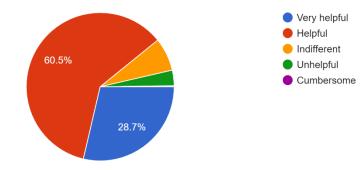

#### How do you find the College Administrative offices? 443 responses

How do you find office of the Registrar? 443 responses

| $\bigcirc$ | Very helpful |
|------------|--------------|
| $\bigcirc$ | Helpful      |
| $\bigcirc$ | Indifferent  |
| $\bigcirc$ | Unhelpful    |
| $\bigcirc$ | Cumbersome   |

11. How do you find the College Administrative offices? \*

- Very helpful
- \_\_\_\_\_ Helpful
- Indifferent
- Unhelpful
- Cumbersome

12. How do you find office of the Registrar? \*

Mark only one oval.

- Very helpful
- 🔵 Helpful
- Indifferent
- Unhelpful
- Cumbersome
- 13. How do you find Director's Office? \*