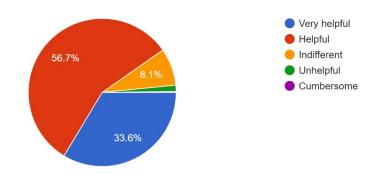

#### How do you find the College Administrative offices? 443 responses

How do you find office of the Registrar? 443 responses

| $\bigcirc$ | Very helpful |
|------------|--------------|
| $\bigcirc$ | Helpful      |
| $\bigcirc$ | Indifferent  |
| $\bigcirc$ | Unhelpful    |
| $\bigcirc$ | Cumbersome   |

11. How do you find the College Administrative offices? \*

- Very helpful
- \_\_\_\_\_ Helpful
- Indifferent
- Unhelpful
- Cumbersome

12. How do you find office of the Registrar? \*

Mark only one oval.

- Very helpful
- 🔵 Helpful
- Indifferent
- Unhelpful
- Cumbersome
- 13. How do you find Director's Office? \*