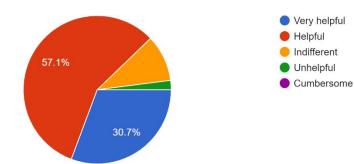

#### How do you find the College Administrative offices? 443 responses

How do you find office of the Registrar? 443 responses

| $\bigcirc$ | Very helpful |
|------------|--------------|
| $\bigcirc$ | Helpful      |
| $\bigcirc$ | Indifferent  |
| $\bigcirc$ | Unhelpful    |
| $\bigcirc$ | Cumbersome   |

11. How do you find the College Administrative offices? \*

- Very helpful
- \_\_\_\_\_ Helpful
- Indifferent
- Unhelpful
- Cumbersome

12. How do you find office of the Registrar? \*

Mark only one oval.

- Very helpful
- 🔵 Helpful
- Indifferent
- Unhelpful
- Cumbersome
- 13. How do you find Director's Office? \*