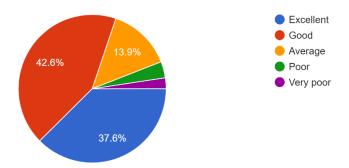

| Internal        | 86 % of the students have     | Question Banks were     |
|-----------------|-------------------------------|-------------------------|
| Evaluation      | responded that the Internal   | introduced through      |
| System          | Evaluation System is          | OBE                     |
|                 | Excellent and good            |                         |
| Examination     | 85% of the respondents        | Introduced Short term   |
| System          | stated that examination       | Projects and online     |
|                 | system is Excellent & Good.   | assignments & Tests     |
| Student-        | 84 % of the respondents       | Counselling sessions    |
| Teacher         | have stated that the student  | were introduced for     |
| relationship    | – teacher relationship is     | both student and        |
|                 | good & excellent              | teachers to             |
|                 |                               | understand their        |
|                 |                               | teachers and students   |
|                 |                               | Staff and Students      |
|                 |                               | were provided with      |
|                 |                               | skill development       |
|                 |                               | programmes              |
| Availability of | 86 % of the respondents       | Few hours are           |
| Teachers for    | have stated that the          | designated in the time  |
| student's       | teachers are available for    | table apart from        |
| requirement     | the personal and              | regular teaching hours  |
|                 | professional requirements     | for the availability of |
|                 |                               | the students            |
| College         | 80% of the students           | HR cell of the college  |
| Administrative  | responded that                | has initiated training  |
| offices         | administrate offices are very | programmes for non-     |
|                 | helpful                       | teaching staff          |

#### How do you rate the examination system under Autonomous Structure? 443 responses

When you meet students who have taken a similar programme at other Colleges/Universities do you feel that your programme is <sup>443</sup> responses