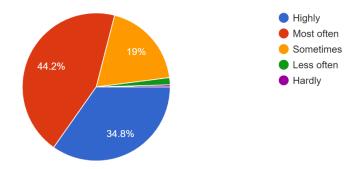

- Highly
- Most often
- Sometimes
- Less often
- 🔵 Hardly

21. How do you rate Campus Environment of St Aloysius College?\*

Mark only one oval.

| $\square$ | Very good |
|-----------|-----------|
| $\square$ | Good      |
| $\square$ | Average   |
| $\square$ | Poor      |
| $\square$ | Very poor |