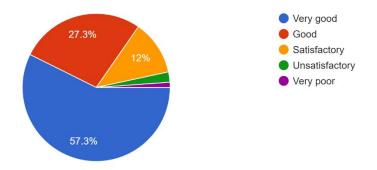

| Internal        | 86 % of the students have     | Question Banks were     |
|-----------------|-------------------------------|-------------------------|
| Evaluation      | responded that the Internal   | introduced through      |
| System          | Evaluation System is          | OBE                     |
|                 | Excellent and good            |                         |
| Examination     | 85% of the respondents        | Introduced Short term   |
| System          | stated that examination       | Projects and online     |
|                 | system is Excellent & Good.   | assignments & Tests     |
| Student-        | 84 % of the respondents       | Counselling sessions    |
| Teacher         | have stated that the student  | were introduced for     |
| relationship    | – teacher relationship is     | both student and        |
|                 | good & excellent              | teachers to             |
|                 |                               | understand their        |
|                 |                               | teachers and students   |
|                 |                               | Staff and Students      |
|                 |                               | were provided with      |
|                 |                               | skill development       |
|                 |                               | programmes              |
| Availability of | 86 % of the respondents       | Few hours are           |
| Teachers for    | have stated that the          | designated in the time  |
| student's       | teachers are available for    | table apart from        |
| requirement     | the personal and              | regular teaching hours  |
|                 | professional requirements     | for the availability of |
|                 |                               | the students            |
| College         | 80% of the students           | HR cell of the college  |
| Administrative  | responded that                | has initiated training  |
| offices         | administrate offices are very | programmes for non-     |
|                 | helpful                       | teaching staff          |