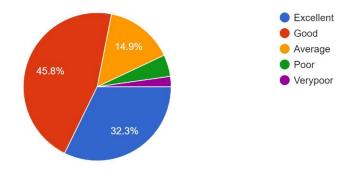

| Internal        | 86 % of the students have     | Question Banks were     |
|-----------------|-------------------------------|-------------------------|
| Evaluation      | responded that the Internal   | introduced through      |
| System          | Evaluation System is          | OBE                     |
|                 | Excellent and good            |                         |
| Examination     | 85% of the respondents        | Introduced Short term   |
| System          | stated that examination       | Projects and online     |
|                 | system is Excellent & Good.   | assignments & Tests     |
| Student-        | 84 % of the respondents       | Counselling sessions    |
| Teacher         | have stated that the student  | were introduced for     |
| relationship    | – teacher relationship is     | both student and        |
|                 | good & excellent              | teachers to             |
|                 |                               | understand their        |
|                 |                               | teachers and students   |
|                 |                               | Staff and Students      |
|                 |                               | were provided with      |
|                 |                               | skill development       |
|                 |                               | programmes              |
| Availability of | 86 % of the respondents       | Few hours are           |
| Teachers for    | have stated that the          | designated in the time  |
| student's       | teachers are available for    | table apart from        |
| requirement     | the personal and              | regular teaching hours  |
|                 | professional requirements     | for the availability of |
|                 |                               | the students            |
| College         | 80% of the students           | HR cell of the college  |
| Administrative  | responded that                | has initiated training  |
| offices         | administrate offices are very | programmes for non-     |
|                 | helpful                       | teaching staff          |

How do you rate the student-teacher relationship in the College as a whole? 443 responses

How do you rate the availability of Teachers for student requirements in the College? 443 responses