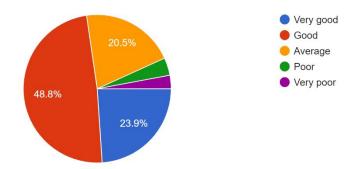

| Internal        | 86 % of the students have     | Question Banks were     |
|-----------------|-------------------------------|-------------------------|
| Evaluation      | responded that the Internal   | introduced through      |
| System          | Evaluation System is          | OBE                     |
|                 | Excellent and good            |                         |
| Examination     | 85% of the respondents        | Introduced Short term   |
| System          | stated that examination       | Projects and online     |
|                 | system is Excellent & Good.   | assignments & Tests     |
| Student-        | 84 % of the respondents       | Counselling sessions    |
| Teacher         | have stated that the student  | were introduced for     |
| relationship    | – teacher relationship is     | both student and        |
|                 | good & excellent              | teachers to             |
|                 |                               | understand their        |
|                 |                               | teachers and students   |
|                 |                               | Staff and Students      |
|                 |                               | were provided with      |
|                 |                               | skill development       |
|                 |                               | programmes              |
| Availability of | 86 % of the respondents       | Few hours are           |
| Teachers for    | have stated that the          | designated in the time  |
| student's       | teachers are available for    | table apart from        |
| requirement     | the personal and              | regular teaching hours  |
|                 | professional requirements     | for the availability of |
|                 |                               | the students            |
| College         | 80% of the students           | HR cell of the college  |
| Administrative  | responded that                | has initiated training  |
| offices         | administrate offices are very | programmes for non-     |
|                 | helpful                       | teaching staff          |

8. How do you rate the student-teacher relationship in the College as a whole? \*

- Very good
- Good
- Satisfactory
- Unsatisfactory
- Very poor

9. How do you rate the availability of Teachers for student requirements in the College? \*