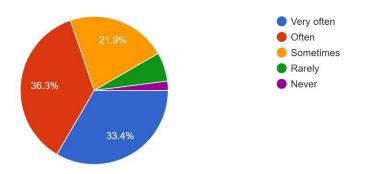

Mark only one oval.

| $\square$ | Very often |
|-----------|------------|
| $\square$ | Often      |
| $\square$ | Sometimes  |
| $\square$ | Rarely     |
|           | Never      |

20. Has your time at the College been intellectually enriching? \*