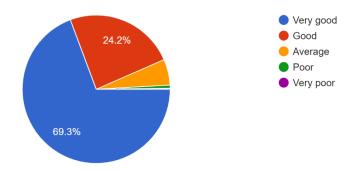

- Highly
- Most often
- Sometimes
- Less often
- 🔵 Hardly

21. How do you rate Campus Environment of St Aloysius College?\*

Mark only one oval.

| $\square$ | Very good |
|-----------|-----------|
| $\square$ | Good      |
| $\square$ | Average   |
| $\square$ | Poor      |
| $\square$ | Very poor |