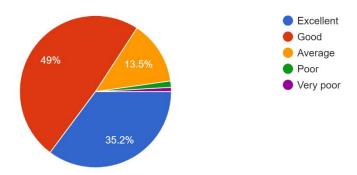

| Internal        | 86 % of the students have     | Question Banks were     |
|-----------------|-------------------------------|-------------------------|
| Evaluation      | responded that the Internal   | introduced through      |
| System          | Evaluation System is          | OBE                     |
|                 | Excellent and good            |                         |
| Examination     | 85% of the respondents        | Introduced Short term   |
| System          | stated that examination       | Projects and online     |
|                 | system is Excellent & Good.   | assignments & Tests     |
| Student-        | 84 % of the respondents       | Counselling sessions    |
| Teacher         | have stated that the student  | were introduced for     |
| relationship    | – teacher relationship is     | both student and        |
|                 | good & excellent              | teachers to             |
|                 |                               | understand their        |
|                 |                               | teachers and students   |
|                 |                               | Staff and Students      |
|                 |                               | were provided with      |
|                 |                               | skill development       |
|                 |                               | programmes              |
| Availability of | 86 % of the respondents       | Few hours are           |
| Teachers for    | have stated that the          | designated in the time  |
| student's       | teachers are available for    | table apart from        |
| requirement     | the personal and              | regular teaching hours  |
|                 | professional requirements     | for the availability of |
|                 |                               | the students            |
| College         | 80% of the students           | HR cell of the college  |
| Administrative  | responded that                | has initiated training  |
| offices         | administrate offices are very | programmes for non-     |
|                 | helpful                       | teaching staff          |