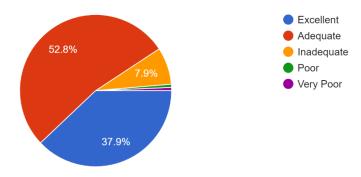

Mark only one oval.

- Excellent
  Adequate
  Inadequate
- O Poor
- Very Poor
- 5. The internal evaluation system as it exists is \*

- Excellent
- Good
- Average
- Poor
- Very poor

6. How do you rate the examination system under Autonomous Structure? \*