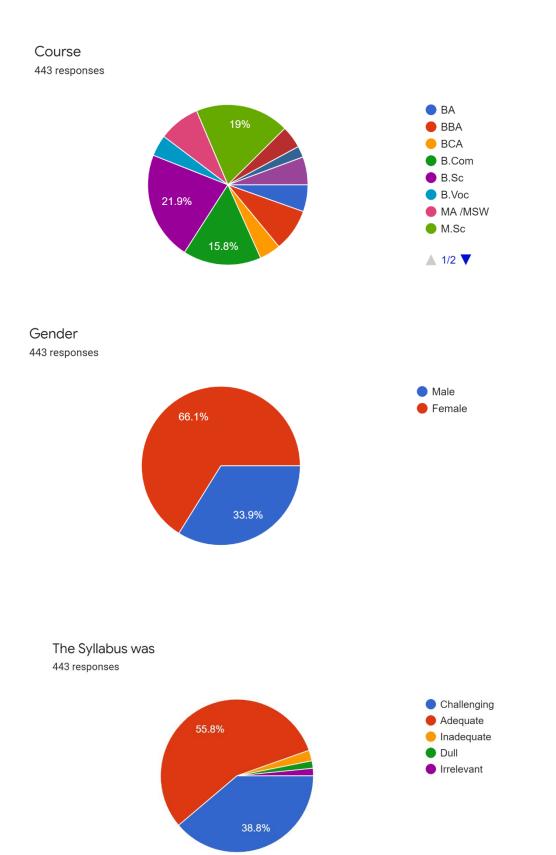

#### \*Required

1. Course \*

Mark only one oval.

BA

BBA

BCA

- B.Com
- B.Sc
- B.Voc
- MA /MSW
- M.Sc
- M.Com
- ( MBA
- MCA
- 2. Gender \*

Mark only one oval.

🔵 Male

🔅 Female

3. The Syllabus was \*

Mark only one oval.

| $\frown$ |        |        |
|----------|--------|--------|
| ( )      | Chall  | enging |
| \ /      | Ullali | enging |

- Adequate
- Inadequate
- Irrelevant
- 4. What is your opinion about the library holdings for the course? \*

Mark only one oval.

- Excellent
  Adequate
  Inadequate
- O Poor
- Very Poor
- 5. The internal evaluation system as it exists is \*

- Excellent
- Good
- Average
- Poor
- Very poor

6. How do you rate the examination system under Autonomous Structure? \*