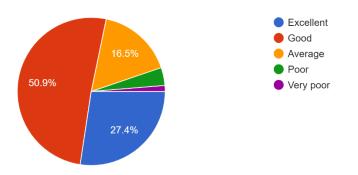

| Internal        | 86 % of the students have     | Question Banks were     |
|-----------------|-------------------------------|-------------------------|
| Evaluation      | responded that the Internal   | introduced through      |
| System          | Evaluation System is          | OBE                     |
|                 | Excellent and good            |                         |
| Examination     | 85% of the respondents        | Introduced Short term   |
| System          | stated that examination       | Projects and online     |
|                 | system is Excellent & Good.   | assignments & Tests     |
| Student-        | 84 % of the respondents       | Counselling sessions    |
| Teacher         | have stated that the student  | were introduced for     |
| relationship    | – teacher relationship is     | both student and        |
|                 | good & excellent              | teachers to             |
|                 |                               | understand their        |
|                 |                               | teachers and students   |
|                 |                               | Staff and Students      |
|                 |                               | were provided with      |
|                 |                               | skill development       |
|                 |                               | programmes              |
| Availability of | 86 % of the respondents       | Few hours are           |
| Teachers for    | have stated that the          | designated in the time  |
| student's       | teachers are available for    | table apart from        |
| requirement     | the personal and              | regular teaching hours  |
|                 | professional requirements     | for the availability of |
|                 |                               | the students            |
| College         | 80% of the students           | HR cell of the college  |
| Administrative  | responded that                | has initiated training  |
| offices         | administrate offices are very | programmes for non-     |
|                 | helpful                       | teaching staff          |

How do you rate the student-teacher relationship in the College as a whole? 443 responses

How do you rate the availability of Teachers for student requirements in the College? 443 responses