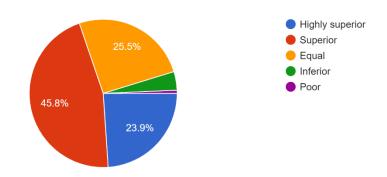

#### How do you rate the examination system under Autonomous Structure? 443 responses

When you meet students who have taken a similar programme at other Colleges/Universities do you feel that your programme is <sup>443</sup> responses

Mark only one oval.

| $\bigcirc$ | Highly superior |
|------------|-----------------|
| $\bigcirc$ | Superior        |
| $\bigcirc$ | Equal           |
| $\bigcirc$ | Inferior        |
| $\bigcirc$ | Poor            |

Highly superior Superior Inferior Equal Equal Equal Equal Inferior Superior Superior Inferior Superior Equal Superior Inferior Superior Equal Superior Superior Superior Equal Superior Superior Superior Highly superior Superior Highly superior Superior Superior Superior Superior Superior Highly superior Equal Superior Highly superior Superior Superior Superior Superior Superior Highly superior Highly superior Highly superior Highly superior **Highly superior Highly superior** Highly superior